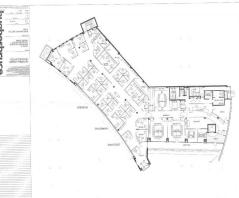

This floor boasts air conditioning throughout and has direct lift access and a private balcony of 50 square metres that stretches along half of the office with a leafy bright aspect.

With the ability to provide 15 - 20 car spaces also, this well priced office will be leased. Offices FOR LEASE

889sqm