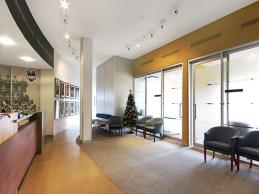

## **Eastern Suburbs Completely Fitted Office**

This designer office is located in the Entertainment Quarter and has cafe's and lifestyle options at the doorstep. Extremely well serviced by public transport, this executive efficient floor plate is filled with natural light and has a brilliant existing fit-out comprising of two 20 person boardrooms that can be amalgamated for functions or training. There are perimeter executive offices and a kitchen with existing break out areas.

This floor boasts air conditioning throughout and has direct lift access and a private balcony of 50 square metres that stretches along half of the office with a leafy bright aspect.

With the ability to provide 15 - 20 car spaces also, this well priced office will be leased. Offices FOR LEASE