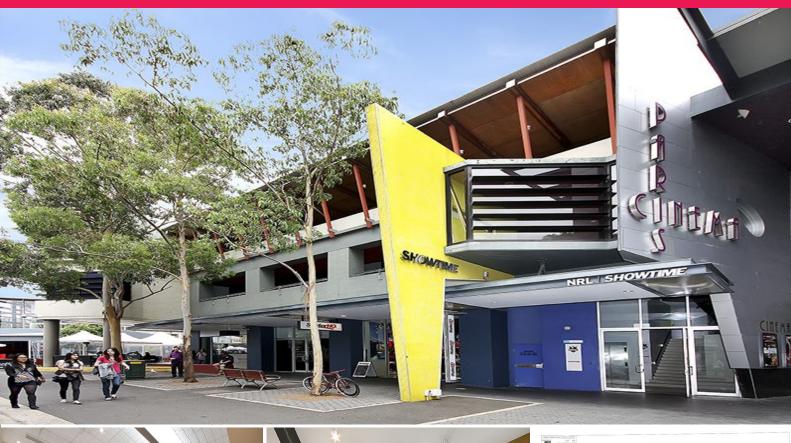

## 122 Lang Road, Bondi Junction NSW 2022

## **Eastern Suburbs Completely Fitted Office**

This designer office is located in the Entertainment Quarter and has cafe's and lifestyle options at the doorstep. Extremely well serviced by public transport, this executive efficient floor plate is filled with natural light and has a brilliant existing fit-out comprising of two 20 person boardrooms that can be amalgamated for functions or training. There are perimeter executive offices and a kitchen with existing break out areas.

This floor boasts air conditioning throughout and has direct lift access and a private balcony of 50 square metres that stretches along half of the office with a leafy bright aspect.

With the ability to provide 15 - 20 car spaces also, this well priced office will be leased. Offices FOR LEASE