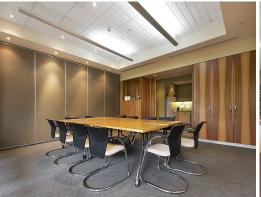

## **Eastern Suburbs Completely Fitted Office**

This designer office is located in the Entertainment Quarter and has cafe's and lifestyle options at the doorstep. Extremely well serviced by public transport, this executive efficient floor plate is filled with natural light and has a brilliant existing fit-out comprising of two 20 person boardrooms that can be amalgamated for functions or training. There are perimeter executive offices and a kitchen with existing break out areas.

This floor boasts air conditioning throughout and has direct lift access and a private balcony of 50 square metres that stretches along half of the office with a leafy bright aspect.

With the ability to provide 15 - 20 car spaces also, this well priced office will be leased. Offices FOR LEASE