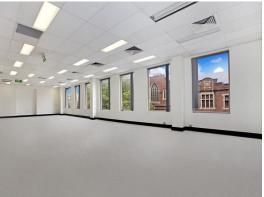

Flooded in natural light with balcony access, this 717sqm of fitted out office space can be leased with the existing partitioning or alternatively open plan.

With a very leafy aspec

Offices FOR LEASE

717sqm