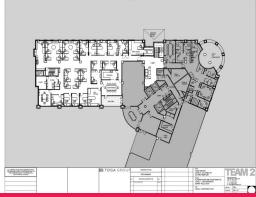

Flooded in natural light with balcony access, this 717sqm of fitted out office space can be leased with the existing partitioning or alternatively open plan.

With a very leafy aspec

Offices FOR LEASE

717sqm