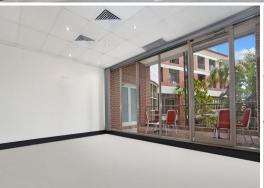

Flooded in natural light with balcony access, this 717sqm of fitted out office space can be leased with the existing partitioning or alternatively open plan.

With a very leafy aspec

Offices FOR LEASE

717sqm