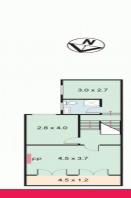

GROUND FLOOR: 65sqm retail approx. with additional 44 sqm courtyard approx.

FIRST FLOOR: 37 sqm first floor office/ showroom/ residence. plus 1 bathroom and 5.5 sqm balcony approx. Current layout provides for 2 bedrooms plus office or showroom space.