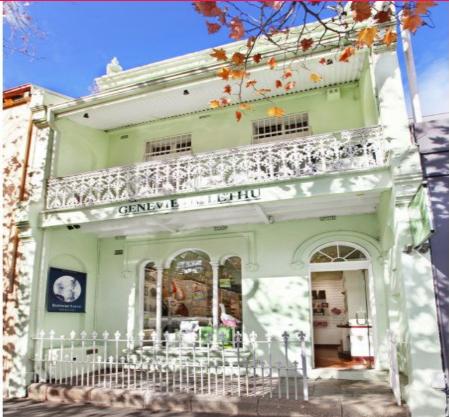

53 Queen Street, Woollahra NSW 2025

## 2 Level Retail/ Commercial/ Residential Terrace

Recently renovated throughout this exceptional 2 level retail terrace offers approx. 102 sqm lettable area and lends itself to multiple uses.

Property features:

GROUND FLOOR: 65sqm retail approx. with additional 44 sqm courtyard approx.

FIRST FLOOR: 37 sqm first floor office/ showroom/ residence. plus 1 bathroom and 5.5 sqm balcony approx. Current layout provides for 2 bedrooms plus office or showroom space.

Ideal opportunity to secure a prime building in a tightly held blue chip retail strip in the heart of the Eastern

Retail

FOR LEASE

102sqm