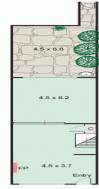

## 2 Level Retail/ Commercial/ Residential Terrace

Recently renovated throughout this exceptional 2 level retail terrace offers approx. 102 sqm lettable area and lends itself to multiple uses.

Property features:

GROUND FLOOR: 65sqm retail approx. with additional 44 sqm courtyard approx.

FIRST FLOOR: 37 sqm first floor office/ showroom/ residence. plus 1 bathroom and 5.5 sqm balcony approx. Current layout provides for 2 bedrooms plus office or showroom space.