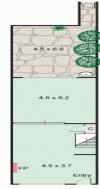

GROUND FLOOR: 65sqm retail approx. with additional 44 sqm courtyard approx.

FIRST FLOOR: 37 sqm first floor office/ showroom/ residence. plus 1 bathroom and 5.5 sqm balcony approx. Current layout provides for 2 bedrooms plus office or showroom space.