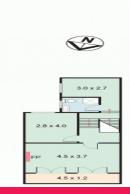

GROUND FLOOR: 65sqm retail approx. with additional 44 sqm courtyard approx.

FIRST FLOOR: 37 sqm first floor office/ showroom/ residence. plus 1 bathroom and 5.5 sqm balcony approx. Current layout provides for 2 bedrooms plus office or showroom space.