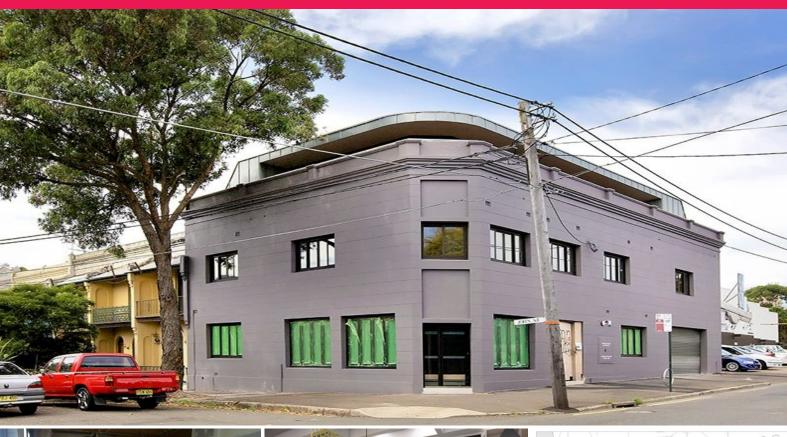

1 John Street, Waterloo NSW 2017

## **Attention Cafes, Coffee Roasters & Food Operators**

This brand new 80sqm ground floor north facing ground floor premises which would ideally be suited to professional services or designer boutique showroom.

Character features and great exposure onto South Bound traffic, this 80sqm tenancy would be ideal for a commercial office requiring exposure or alternatively food use.

Positioned near McDonalds, Wittner, Cotton On, Queens Park and several other reputable designer showrooms neighbouring this great corner site. A great money making opportunity.

With high ceilings, new glass bi fold windows and doors and grease trap and exhaust provisions, call to inspect n

Retail

FOR LEASE

80sqm