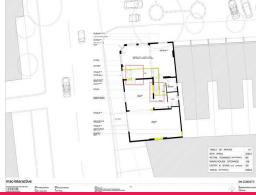

## **Attention Cafes, Coffee Roasters & Food Operators**

This brand new 80sqm ground floor north facing ground floor premises which would ideally be suited to professional services or designer boutique showroom.

With high ceilings, new glass bi fold windows and doors and grease trap and exhaust provisions, call to inspect n

Retail

FOR LEASE

80sqm