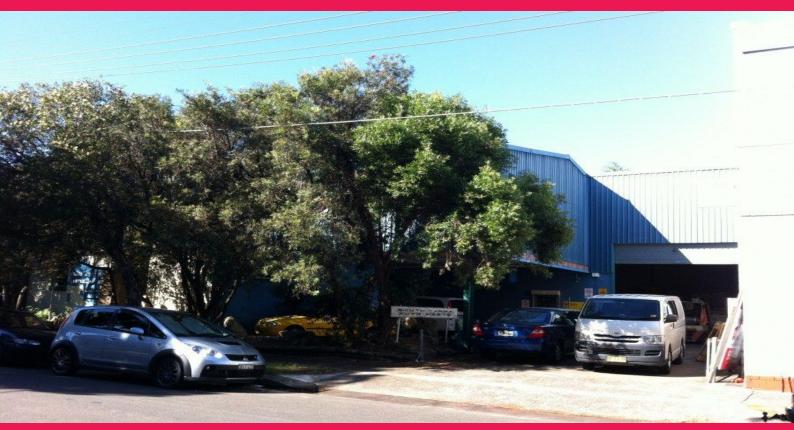

## Short Term Warehouse Opportunity

This freestanding warehouse has a large frontage onto busy Birmingham Street neighbouring the Porsche dealership and Sonoma, and Bourke Street bakery only metres away.

There is a wide driveway for ideal and easy loading and 4-5 off street carspaces.

The building is split into approximately 171sqm of office space and 521sqm of warehouse with clearances of approximately 4-6 metres.

It is well serviced with a loading bay and electric roller shutter.

The mezzanine is split into 5 partitioned offices and is air conditioned.

This mixed uses zoning allows for a wide range of uses including commercial and light industrial.