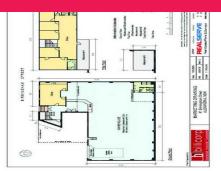

There is a wide driveway for ideal and easy loading and 4-5 off street carspaces.

The building is split into approximately 171sqm of office space and 521sqm of warehouse with clearances of approximately 4-6 metres.

It is well serviced with a loading bay and electric roller shutter.

The mezzanine is split into 5 partitioned offices and is air conditioned.

This mixed uses zoning allows for a wide range of uses including commercial and light industrial.