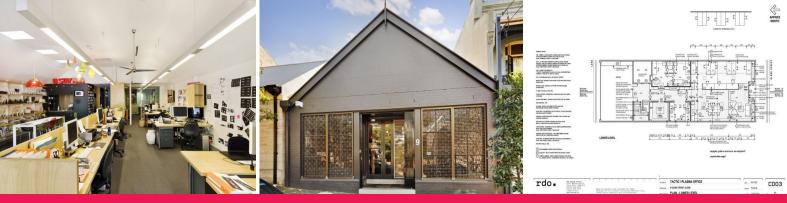

## **Deposit Taken - Furnished & Equipped Creative Space**

Ideal office space. Plug & play and ready to go now!

Would suit: Creative Office Office & Showroom Strictly Showroom Anyone wanting good value & fantastic quality of finishes

Boasting a kitchenette with shared male and female toilets with only one other tenant, this outstanding space is a must to inspect.

Moments to Broadway Shopping Centre, Sydney's fun and fabulous Glebe Point Road cafes and lifestyle options, yet

Offices FOR LEASE

130sqm

Sally-Anne McQuillan 0400 203 203 sally@oxfordagency.com.au