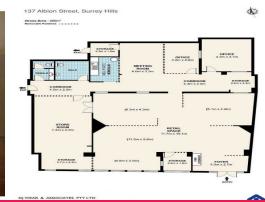

## **Phenomenal Surry Hills Locale'**

This tenancy is accessed off Albion Street Surry Hills on the corner of Crown Street. 260sqm of creative ground floor space, ideal for a creative office or showroom.

Retail

FOR LEASE

260sqm