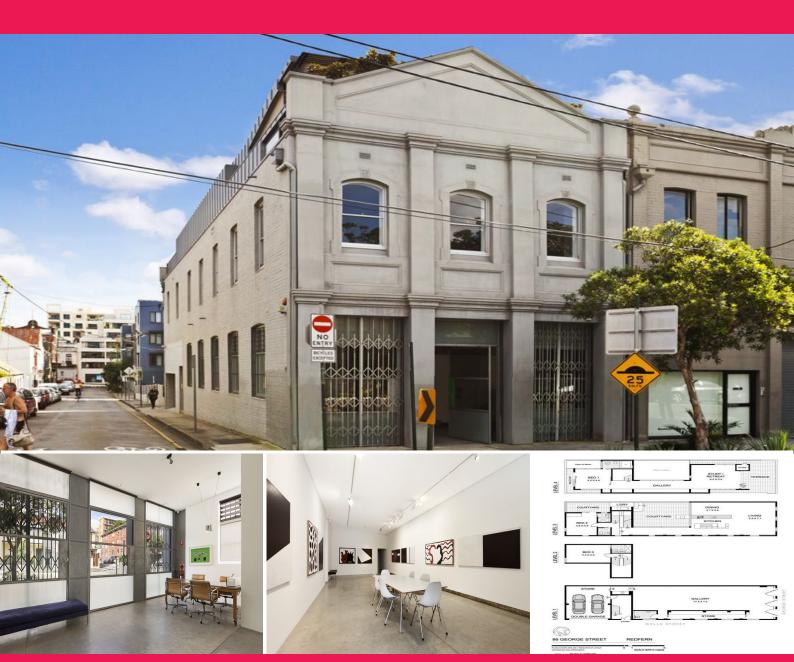

## 86 George Street, Redfern NSW 2016

## **Exceptional Whole Building**

Be quick to secure this wonderful creative building hidden away between Redfern and Cleveland Streets. An easy walk to Redfern Station and the CBD.

This expansive tri level contemporary warehouse has recently undergone a complete transformation and boasts extraordinary finishes throughout with an abundance of natural light filtering through, this warehouse features:

- Ground floor retail showroom/ office of approx. 130sqm with separate storage area, toilet and kitchen facilities
- Fantastic corner position

Offices FOR LEASE

330sqm