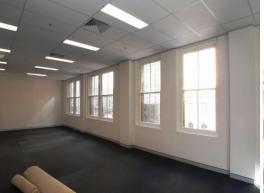

## Sensational 60m2 Office

Well appointed commercial offices in the recently refurbished 'International House' located on the corners of Pitt and Bathurst Streets in the heart of Sydney CBD.

Majority of suites feature internal kitchenettes & open able sash windows with exposed beams and high ceilings, all come with air conditioning and are freshly painted.

The building is well serviced by 2 lifts plus male and female amenities on all floors.

Current Available Suites:

Suite 18: featuring 105m2 of lettable area approx. facing Pitt St this office has plenty of natural light, high ceilings and