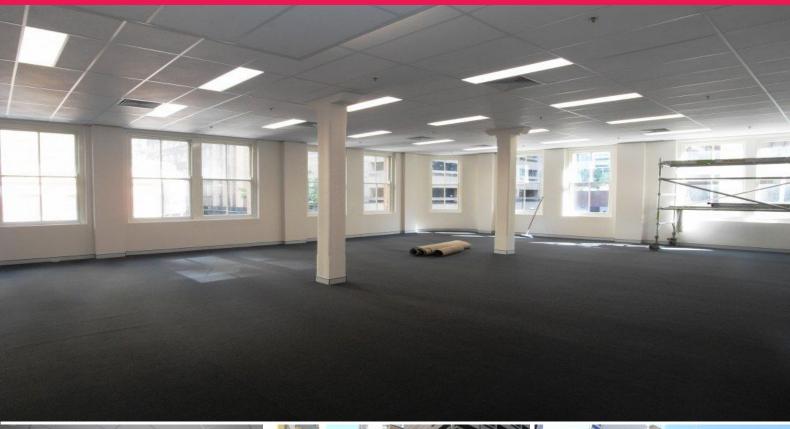

## Sensational 60m2 Office

Well appointed commercial offices in the recently refurbished 'International House' located on the corners of Pitt and Bathurst Streets in the heart of Sydney CBD.

Majority of suites feature internal kitchenettes & open able sash windows with exposed beams and high ceilings, all come with air conditioning and are freshly painted.

The building is well serviced by 2 lifts plus male and female amenities on all floors.

Current Available Suites:

Suite 18: featuring 105m2 of lettable area approx. facing Pitt St this office has plenty of natural light, high ceilings and