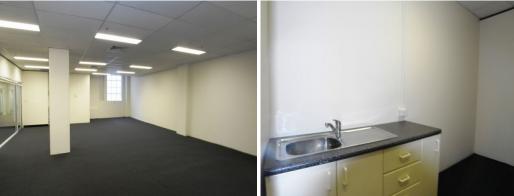

Majority of suites feature internal kitchenettes & open able sash windows with exposed beams and high ceilings, all come with air conditioning and are freshly painted.

The building is well serviced by 2 lifts plus male and female amenities on all floors.

Current Available Suites:

Suite 27: featuring 120m2 of lettable area approx. positioned on the corners of Pitt and Bathurst this office has an abundance of natural light, high ceilings and comes with open able sash window