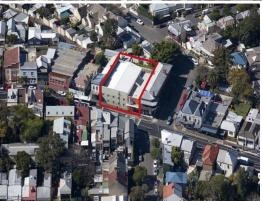

66 Mullens Street, Balmain NSW 2041

## **CREATIVE HQ/ SHOWROOM BUILDING**

This character filled commercial building is superbly designed to suit any business looking to create a statement.

Offering two buildings that have been joined internally giving a generous total site area of 699sqm approx and existing Gross Building Area of 844sqm approx is positioned in the heart of Balmain, only a short distance to Darling Street & Victoria Road and within easy access to public transport.