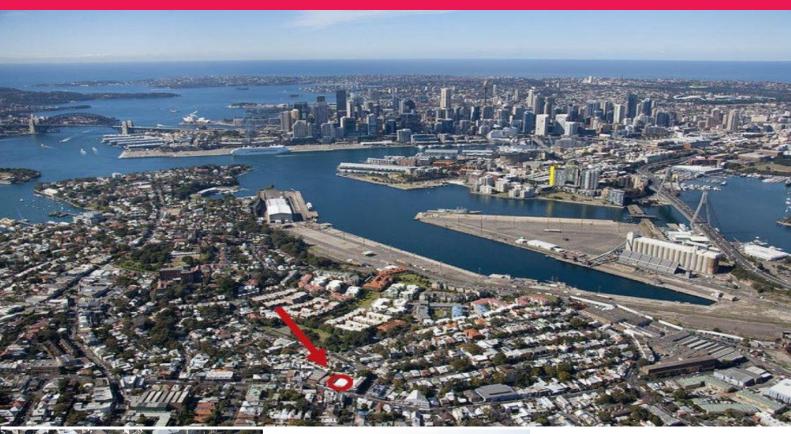

66 Mullens Street, Balmain NSW 2041

## **CREATIVE HQ/ SHOWROOM BUILDING**

This character filled commercial building is superbly designed to suit any business looking to create a statement.

Offering two buildings that have been joined internally giving a generous total site area of 699sqm approx and existing Gross Building Area of 844sqm approx is positioned in the heart of Balmain, only a short distance to Darling Street & Victoria Road and within easy access to public transport.