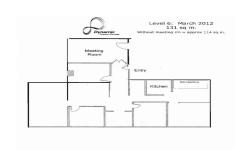

Positioned on the 6th floor this 131 sqm office is flooded in natural light with a very leafy aspect over Harmony Park, featuring 5 separate offices plus additional work stations, a compactus/storage area, large boardroom with separate entry and a self contained kitchen all within the tenancy.