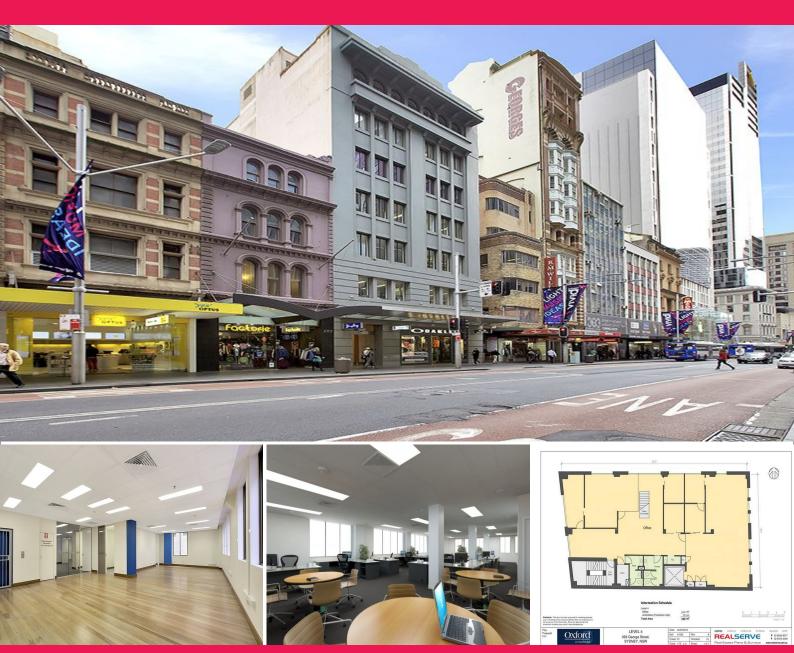

## Level 4//393 George Street, Sydney NSW 2000

## Deposit Taken - Mid City CBD - With Partial fitout 229m2

This tenancy is positioned over the whole fourth floor and has direct lift access and three sides of natural light.

With a front reception area with floating wooden floors and several existing meeting rooms which could be left or removed, subject to tenancy requirement.

This floor is air conditioned throughout with it's own male & female toilets per floor.

Can be freshly painted with new floor coverings subject to negotiation.

A sensational mid Sydney CBD location on George Street positioned between King & Market Street, neighbouring the

Offices FOR LEASE

229sqm