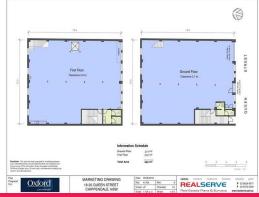

## 18 Queen Street, Chippendale NSW 2008

## **Ground Floor - Ideal Creative Showroom/Warehouse/Office**

Chippendale at it's finest.

This delightful building can be offered in halves to have one whole floor, either the ground floor or first floor. It has a great frontage onto Queen Street Chippendale. Formerly the successful home to Iken Furniture, this boutique building is an ideal showroom or office space.

The Ground floor hosts polished concrete floors and high ceilings with herringbone detail and great natural light.

Situated in a quiet street in Chippendale with hip little bars and cafes hidden at every turn and neighboring the

Offices

FOR LEASE

271sqm



## Sally-Anne McQuillan

0400 203 203

sally@oxfordagency.com.au