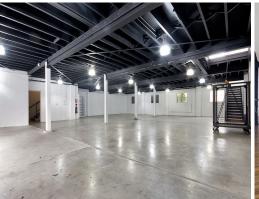

## **Ground Floor - Ideal Creative Showroom/Warehouse/Office**

Chippendale at it's finest.

This delightful building can be offered in halves to have one whole floor, either the ground floor or first floor. It has a great frontage onto Queen Street Chippendale. Formerly the successful home to Iken Furniture, this boutique building is an ideal showroom or office space.

The Ground floor hosts polished concrete floors and high ceilings with herringbone detail and great natural light.

Situated in a quiet street in Chippendale with hip little bars and cafes hidden at every turn and neighboring the