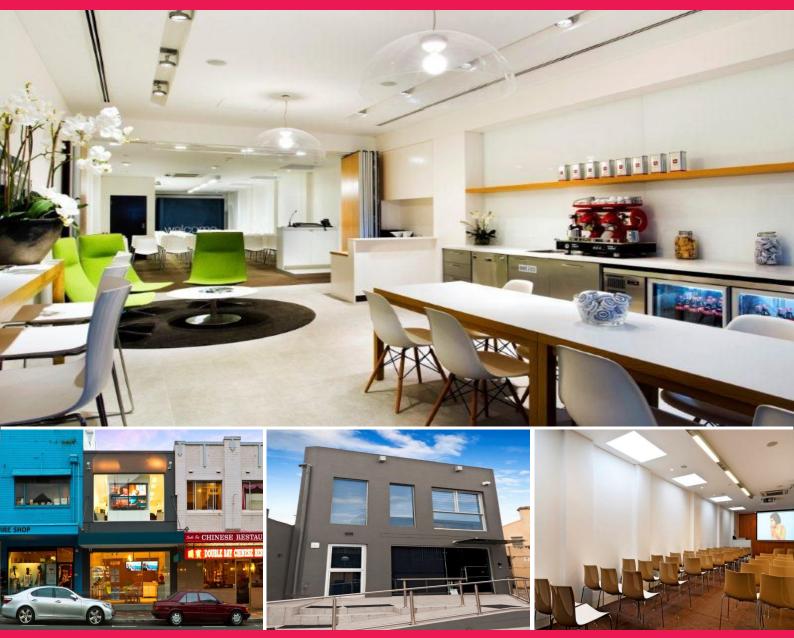

## **Boutique Whole Building - Two Street Fronts**

This sophisticated property boasts two street fronts and has been completely renovated throughout including to host top of the line office amenities for the service industry.

There is brilliant natural light throughout the entire property with a strong frontage to New South Head Road, Double Bay.

The property is tenanted short term until September 2012 and would be ideal for a business wanting a cutting edge fitout of reception, open plan/ presentation space and first floor offices.