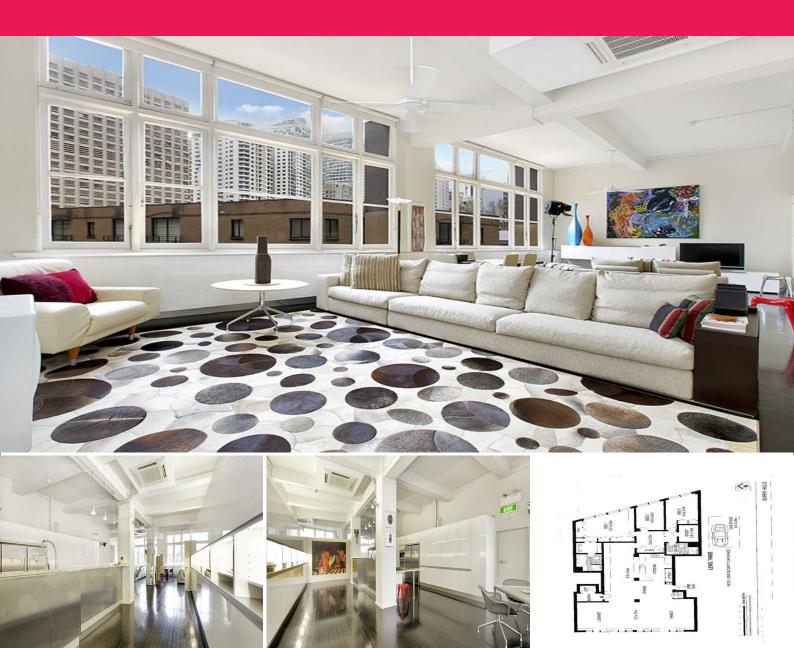

## Whole Warehouse Style Office

This light filled whole floor boasts wooden floors and huge warehouse style windows with an attractive city vista view.

Located moments to Central & Museum Station and positioned on well known Foster Street with cafes and wine bars at your doorstep.

With soaring ceilings and an immaculate full break out kitchen, this designer whole floor warehouse space is ideal for a creative office seeking great storage and the potential of a boardroom with two directors offices.

The rental includes one secure carspace.

Available from 7 Septem

Offices

FOR LEASE

207sqm