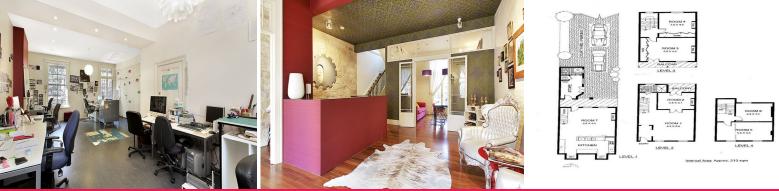

## Awesome Creative Whole Building with Parking

This sensational and beautifully maintained live/work terrace has expansive open plan areas, hardwood floors, great natural light from two sides and up to three off street car spaces.

Previously the home to over 20 staff, the current creative user has comfortably 11 staff and immense amount of break out areas for client entertaining and brainstorming sessions.

With exposed sandstone finishes and City views from each western window, this fantastic property has existing cabling and is well presented and will adored by the most savvy operators.

Offices FOR LEASE

213sqm

reception@oxfordagency.com.au