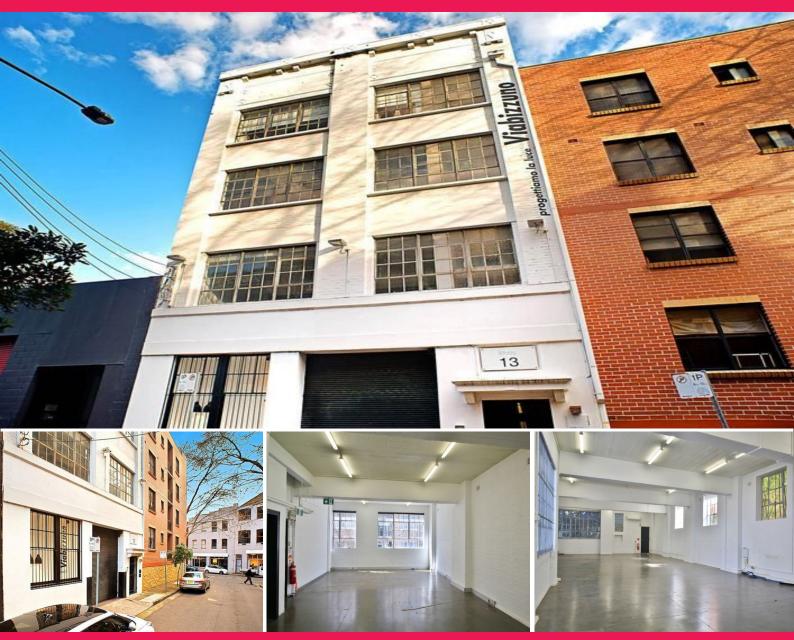

Level 1/13-15 Levey Street, Chippendale NSW 2008

## CREATIVE WHOLE FLOOR SPACE WITH ROOF TOP TERRACE

Situated in a quiet street in Chippendale with hip little bars and cafes hidden at every turn and neighboring the new Central Park Sydney.

Located a quick stroll to Central Station Railway and major bus terminal and close to Broadway Shopping Centers amenity. A must to shortlist.

- Creative space
- Open plan
- Polished concrete floors
- Natural light from 3 sides
- High ceilings
- Kitchenette
- Newly refurbished bathroom & Shower

Offices FOR LEASE

220sqm