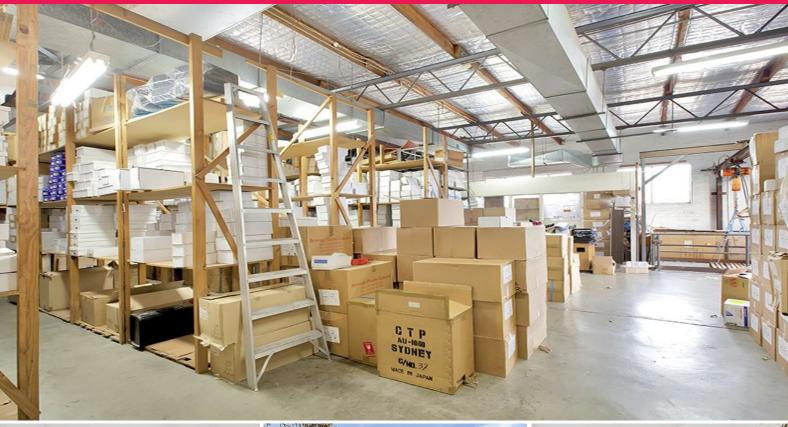

## Iconic Corner Warehouse & Office - first time offered in over 30 years

This corner property is well exposed with 3 street fronts. This character original building is the first time offered in over 30 years. Two storey building flooded in natural light with 4 off street carspaces, 3 loading docks and 4 roller shutters.

Ideal showroom, warehouse and office at a great rental. There is all day carparking immediately out the front of the premises and 2 hour non metered carparking down Elizabeth Street.

Industrial FOR LEASE