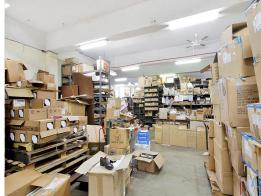

## Iconic Corner Warehouse & Office - first time offered in over 30 years

This corner property is well exposed with 3 street fronts. This character original building is the first time offered in over 30 years. Two storey building flooded in natural light with 4 off street carspaces, 3 loading docks and 4 roller shutters.

Ideal showroom, warehouse and office at a great rental. There is all day carparking immediately out the front of the premises and 2 hour non metered carparking down Elizabeth Street.

Industrial FOR LEASE