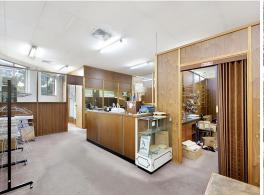

## Iconic Corner Warehouse & Office - first time offered in over 30 years

This corner property is well exposed with 3 street fronts. This character original building is the first time offered in over 30 years. Two storey building flooded in natural light with 4 off street carspaces, 3 loading docks and 4 roller shutters.

Ideal showroom, warehouse and office at a great rental. There is all day carparking immediately out the front of the premises and 2 hour non metered carparking down Elizabeth Street.

Industrial FOR LEASE