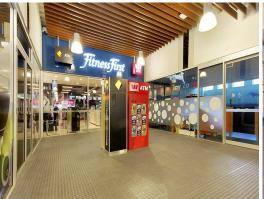

Tenants within complex include: Fitness First, Food Works Supermarket, Cellerbrations bottle shop and Optus amongst other speciality shops.

Shop 4 Featuring: 48 m2 lettable area approx. Double height ceilings. Suite variety of uses (Subject To Council Approval)