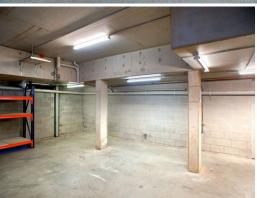

The property available is part of unit 3 and has the following on offer available for lease:

- Open plan office 45sqm approx.
- Fitted out
- Natural Light
- Double garage/ storag

Offices

FOR LEASE

90sqm