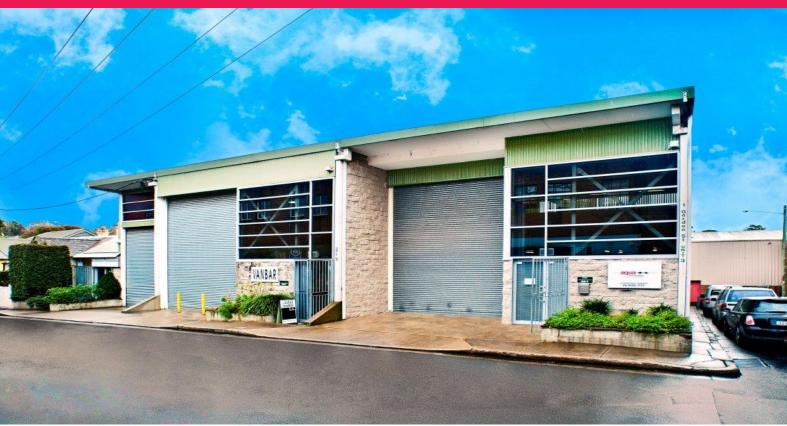

## 3a/1 Gordon Street, Camperdown NSW 2050

## 50m2 Office + 40m2 Warehouse

The property is situated on the North side of Gordon Street just off Pyrmont Bridge Road near the T section of Parramatta Road.

The whole property 1 Gordon street Camperdown is modern masonry block of 3 units with mezzanine office levels, high clearance warehouse area and basement level double garages with access from the rear lane.

The property available is part of unit 3 and has the following on offer available for lease:

- Open plan office 45sqm approx.
- Fitted out
- Natural Light
- Double garage/ storag

Offices

FOR LEASE

90sqm