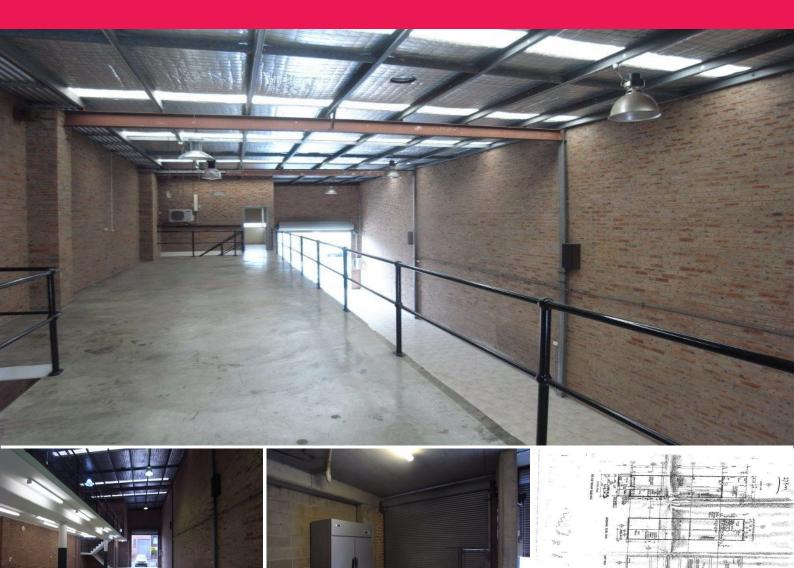

## A very rare find in Sydney's South.

This well presented warehouse style building has great access from three roller shutters. Tiled throughout and very neat and clean with good loading access of Victoria Street and vehicle access from Victoria Lane.

Positioned minutes from Green Square station on a spirit reafy street with ample carparking.

Approved for catering use, hours of Use 8am to 7pm, Monday to Saturday and 9am to 5pm Sunday.

This property has separate male and female toilets and a staff room/kitchenette.