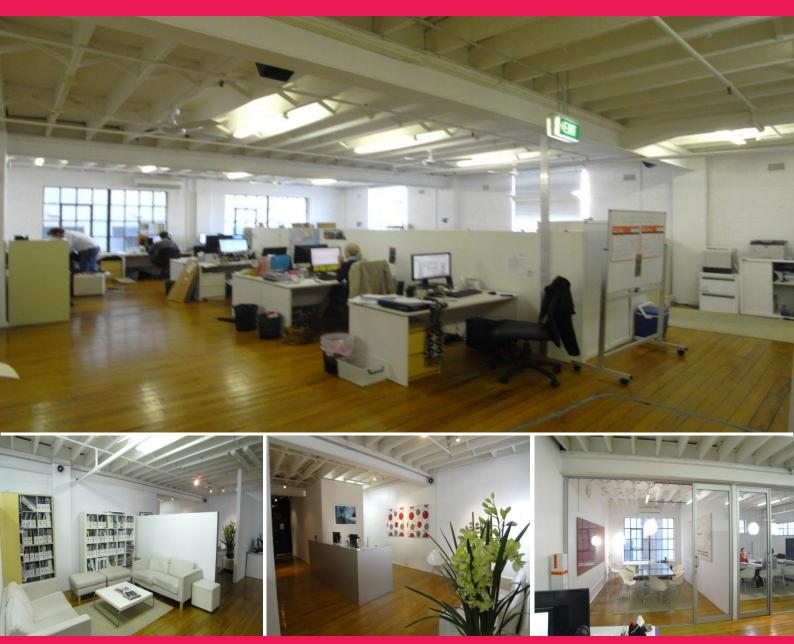

## Warehouse Style Fitted Office Space

Arguably Surry Hills' finest and most affordable creative office boasting gorgeous herringbone ceiling, and is primarily open plan with a well presented break out private kitchen and 2 glass boardrooms. This office also comes with private bathroom and shower facilities.

With two sides of natural light, this 178sqm office is ready to occupy by September this year.

The floor benefits from lift access, opening windows which offer a good flow of natural lighting from 2 sides of the building.