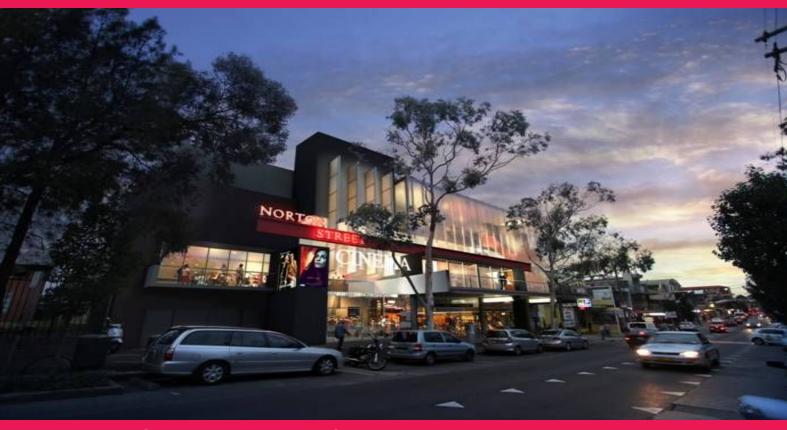

99 Norton Street, Leichhardt NSW 2040

## APPROVED HIGH EXPOSURE RESTAURANT SPACE NEW 8 SCREEN PALACE CINEMA PRIME FRONTA

Cash in on the huge amount of day and night foot traffic generated by the newly refurbished Cinema:

Areas from 100 - 338sqm NLA Grease Trap & Exhaust in place Huge frontage & high ceilings throughout Available now Loads of passing traffic Access to parking

Once in a lifetime opportunity to secure a prime restaurant space in the heart of Norton Street.

FOR LEASE

100sqm

Steffan Ippolito

0403 347 111 steffan@oxfordagency.com.au

Ralph Garofano

0413 008 080 ralph@oxfordagency.com.au