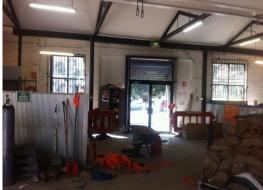

## **Quirky Park Side Warehouse Space**

Traditional warehouse building featuring approximately 230sqm of lettable area with saw tooth roof, great natural light and prominent Cowper Street corner position.

For further details and to arrange an inspection contact:

Sally-Anne McQuillan 04

Showrooms/bulky Goods FOR LEASE

230sqm