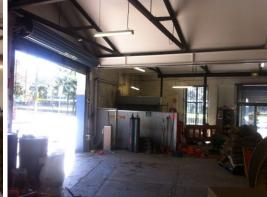

## **Quirky Park Side Warehouse Space**

Traditional warehouse building featuring approximately 230sqm of lettable area with saw tooth roof, great natural light and prominent Cowper Street corner position.

For further details and to arrange an inspection contact:

Sally-Anne McQuillan 04

Showrooms/bulky Goods FOR LEASE

230sqm