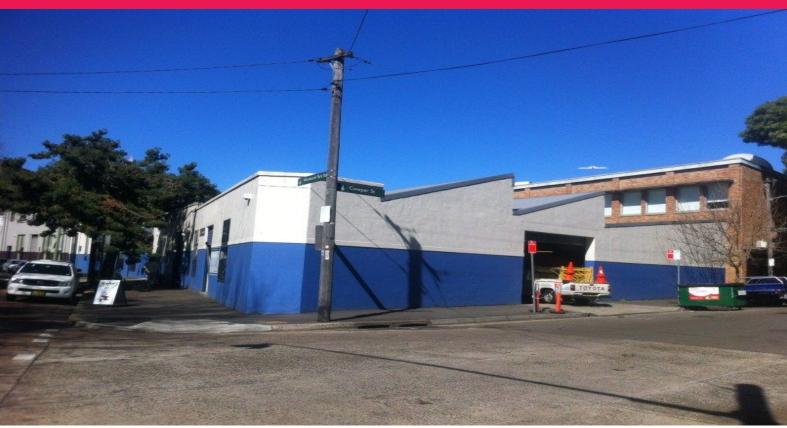

87 Bay Street, Glebe NSW 2037

## **Quirky Park Side Warehouse Space**

Traditional warehouse building featuring approximately 230sqm of lettable area with saw tooth roof, great natural light and prominent Cowper Street corner position.

Short term lease, 12-18 months.

Great frontage onto Wentworth Park Road, Glebe opposite Wentworth Park. Located close to Broadway Shopping Centre. Within easy access to Sydney CBD, Parramatta Road, Harbour Bridge and Anzac Bridge this is one amazing opportunity not to be passed!