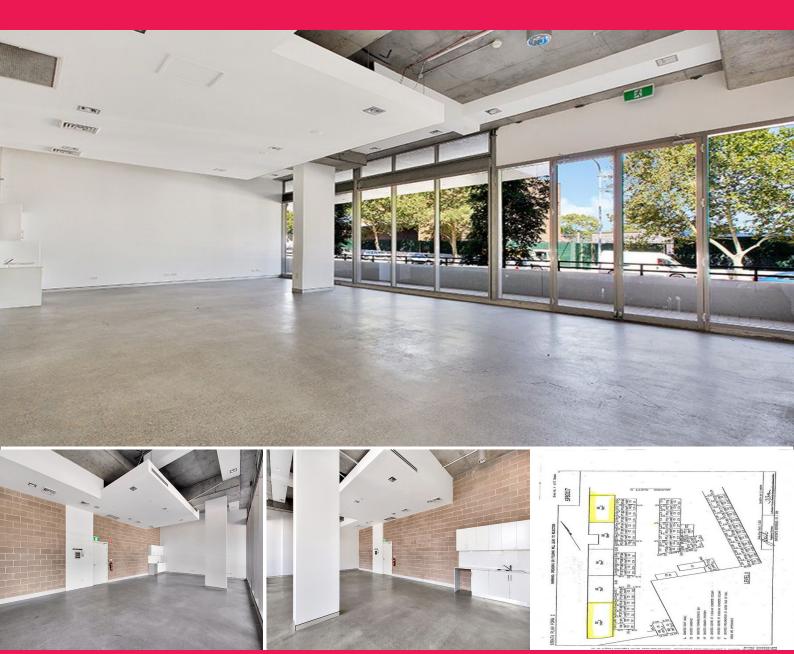

## Multiple Creative Office/Showroom Suites with Amazing Exposure

Fantastic suites featuring high ceilings ranging from 79sqm approx. to 158sqm ground floor showroom/offices with direct access to parking.

Enjoying great exposure to Regent St these affordable & modern creative spaces are surprisingly quiet internally and offer enormous potential to any operator.

All suites with kitchenettes and rear access and only a short stroll to Redfern Station or Central Station.

Don't miss this opportunity

1 secure car space (\$250 per month + GST) is available with free access to common gym & pool facilities within th

Retail FOR LEASE

158sqm