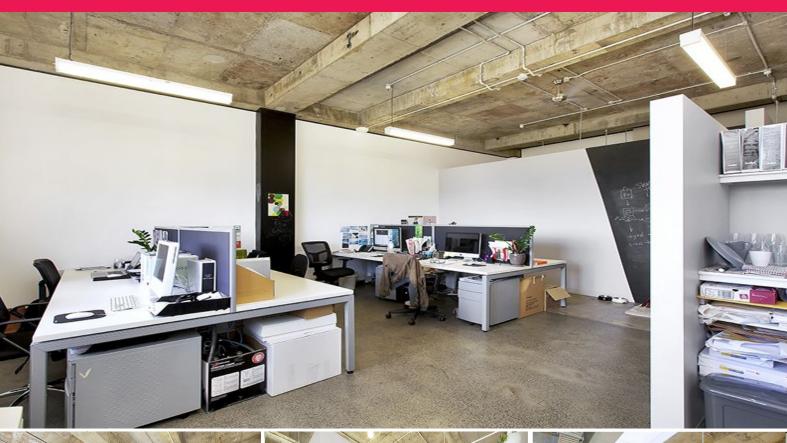

## Warehouse Style 58m2 Creative Studio

Room 4 is an iconic inner city urban development which fits right into the vibrant heart of Surry Hills, one of Sydney's most creative suburbs.

With tenants such as Thomas Dux & The Winery, IRIS Advertising and Bang PR, the design successfully innovates and integrates with Surry Hills long standing heritage and the resurgent artistic culture of today's surround dining scene.

- \* Featuring 58m2 of lettable area approx.
- \* Iconic development located on the corner of Crown & Campbell Streets
- \* Creative workspaces suite
- \* Communal Board Room / Break out Areas / Rooftop Deck