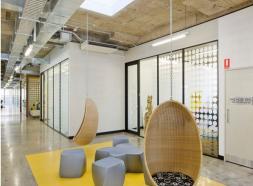

## Warehouse Style 58m2 Creative Studio

Room 4 is an iconic inner city urban development which fits right into the vibrant heart of Surry Hills, one of Sydney's most creative suburbs.

With tenants such as Thomas Dux & The Winery, IRIS Advertising and Bang PR, the design successfully innovates and integrates with Surry Hills long standing heritage and the resurgent artistic culture of today's surround dining scene.

- \* Featuring 58m2 of lettable area approx.
- \* Iconic development located on the corner of Crown & Campbell Streets
- \* Creative workspaces suite
- \* Communal Board Room / Break out Areas / Rooftop Deck