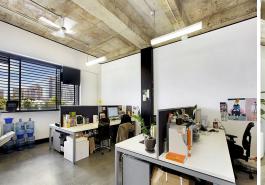

## Warehouse Style 58m2 Creative Studio

Room 4 is an iconic inner city urban development which fits right into the vibrant heart of Surry Hills, one of Sydney's most creative suburbs.

With tenants such as Thomas Dux & The Winery, IRIS Advertising and Bang PR, the design successfully innovates and integrates with Surry Hills long standing heritage and the resurgent artistic culture of today's surround dining scene.

- \* Featuring 58m2 of lettable area approx.
- \* Iconic development located on the corner of Crown & Campbell Streets
- \* Creative workspaces suite
- \* Communal Board Room / Break out Areas / Rooftop Deck