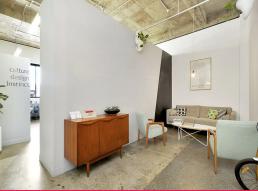

## Warehouse Style 58m2 Creative Studio

Room 4 is an iconic inner city urban development which fits right into the vibrant heart of Surry Hills, one of Sydney's most creative suburbs.

With tenants such as Thomas Dux & The Winery, IRIS Advertising and Bang PR, the design successfully innovates and integrates with Surry Hills long standing heritage and the resurgent artistic culture of today's surround dining scene.

- \* Featuring 58m2 of lettable area approx.
- \* Iconic development located on the corner of Crown & Campbell Streets
- \* Creative workspaces suite
- \* Communal Board Room / Break out Areas / Rooftop Deck