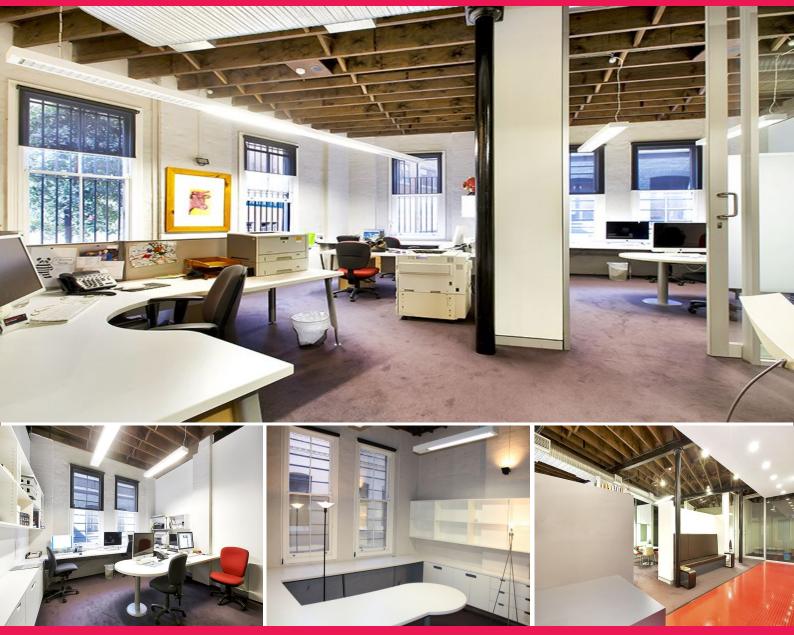

## **Sensational Surry Hills Warehouse Office**

Positioned in the best part of Surry Hills closely connected to Central Station and Sydney's CBD with cafe's on almost every neighbouring corner. This delightful corner warehouse building has an existing executive style fitout and top quality finishes and has high herringbone ceilings and a great corner identity.

The tenancy is split over two levels to host large open plan areas and existing meeting rooms. The building is air conditioned and has amenities including showers.

Offices FOR LEASE

320sqm

Sally-Anne McQuillan 0400 203 203 sally@oxfordagency.com.au