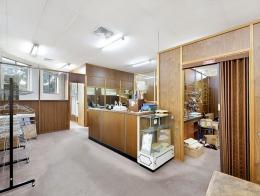

## **Versatile Light Filled Office**

This corner property is well exposed with 3 street fronts. This character original building is the first time offered in over 30 years. The whole top floor of this two storey building is flooded in natural light with a designated loading dock to the space with a good hoist or use this as two carspaces.

This building could easily be split as showroom/office and warehouse in any division required at a great rental.

There is all day carparking immediately out the front of the premises and 2 hour non metered carparking down Elizabeth Street.