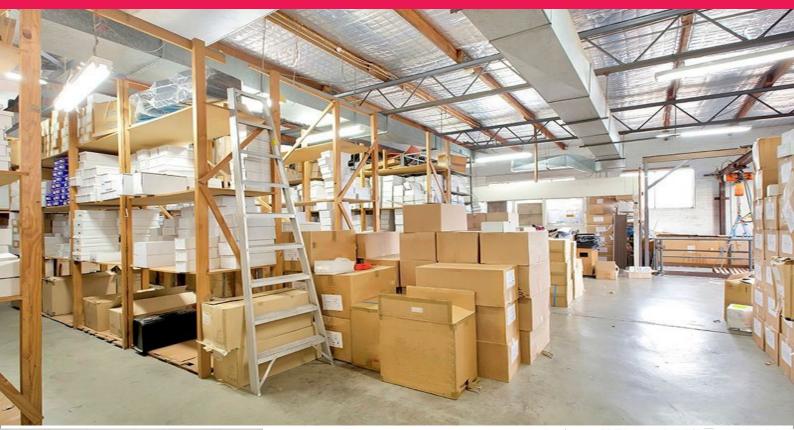

## **Versatile Light Filled Office**

This corner property is well exposed with 3 street fronts. This character original building is the first time offered in over 30 years. The whole top floor of this two storey building is flooded in natural light with a designated loading dock to the space with a good hoist or use this as two carspaces.

This building could easily be split as showroom/office and warehouse in any division required at a great rental.

There is all day carparking immediately out the front of the premises and 2 hour non metered carparking down Elizabeth Street.