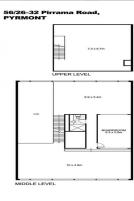

## Spectacular office with Harbour view

Bright and sunny this highly sought 3 level 240sqm office suite is located on the upper east deck of famed refurbished Jones Bay Wharf. This office boasts an immaculate presentation overlooking Syndey harbour foreshore. A large outdoor decking and a unique layout over three levels with numerous bathroom and toilet facilities