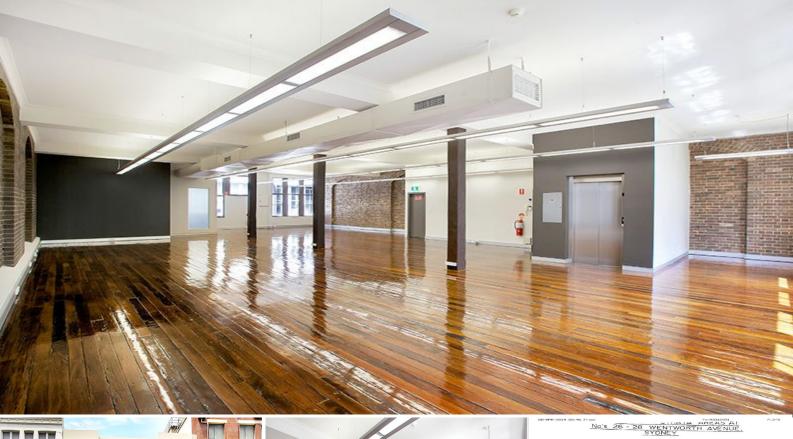

## Super creative warehouse top floor office

Recently refurbished from floor to ceiling, this brilliantly presented open plan office boasts high ceilings, polished timber floors, exposed brick walls and iron bark column and is cabled throughout.

There are separate male and female amenities including a shower.

This creative space is completely air conditioned

Offices FOR LEASE

211sqm

Steffan Ippolito 0403 347 111 steffan@oxfordagency.com.au

Michael Vranic 0401 466 884 michaelv@oxfordagency.com.au