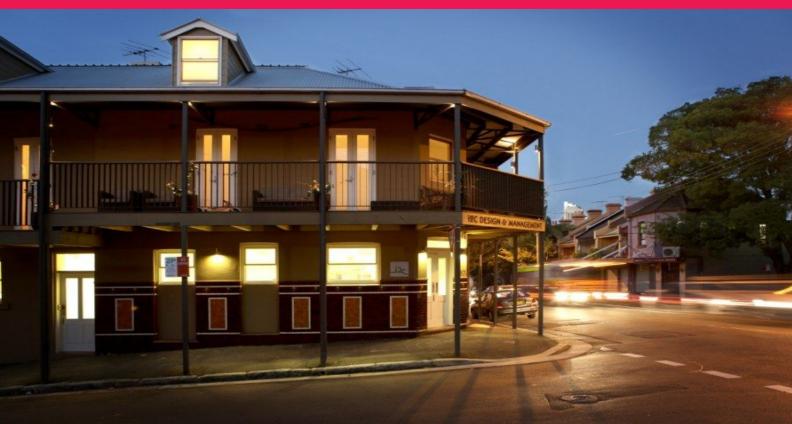

57 St Johns Road, Glebe NSW 2037

## **Sensational Creative Office with Designer Fitout**

This brilliant and efficient 175sqm office space is light filled from two sides and is the epitome of creative appeal and value.

The ground floor offers approx. 130sqm of open plan lettable area featuring 14 as new workstations, each with multiple data/phone points and power.