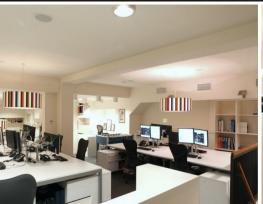

## **Sensational Creative Office with Designer Fitout**

This brilliant and efficient 175sqm office space is light filled from two sides and is the epitome of creative appeal and value.

The ground floor offers approx. 130sqm of open plan lettable area featuring 14 as new workstations, each with multiple data/phone points and power.