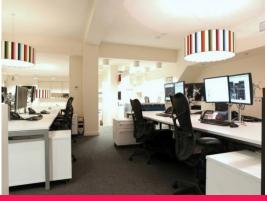

## **Sensational Creative Office with Designer Fitout**

This brilliant and efficient 175sqm office space is light filled from two sides and is the epitome of creative appeal and value.

The ground floor offers approx. 130sqm of open plan lettable area featuring 14 as new workstations, each with multiple data/phone points and power.