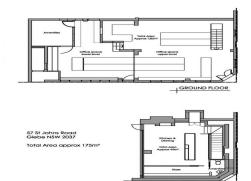

## **Sensational Creative Office with Designer Fitout**

This brilliant and efficient 175sqm office space is light filled from two sides and is the epitome of creative appeal and value.

The ground floor offers approx. 130sqm of open plan lettable area featuring 14 as new workstations, each with multiple data/phone points and power.

The lower ground floor offers approx. 45sqm currently configured as a boardroom with kitchen, bathroom, server room and additional storage areas.

Other features include:

\* Data cabled throughou

Offices FOR LEASE

175sqm