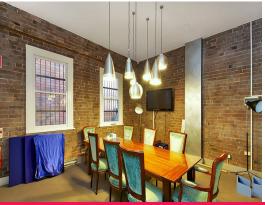

This heritage building boasts 544.7sqm and the interiors have undergone complete refurbishment which has enabled the current occupants to outgrow the tenancy. The space is creative, efficient and a very well designed office.