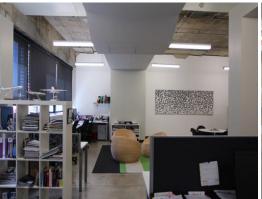

## **Warehouse Style Creative Office**

Room 4 is an iconic inner city urban development which fits right into the vibrant heart of Surry Hills, one of Sydney's most creative suburbs.

With tenants such as Thomas Dux & The Winery, IRIS Advertising and Bang PR, the design successfully innovates and integrates with Surry Hills long standing heritage and the resurgent artistic culture of today's surround dining scene.

- \* Featuring 126 sqm lettable area
- \* Available ASAP
- \* Iconic development located on the corner of Crown & Campbell Streets
- \* Creative workspaces
- \* Communal Board Room / Break out Areas
- \* Bike Racks / Showers

Offices FOR LEASE

126sqm