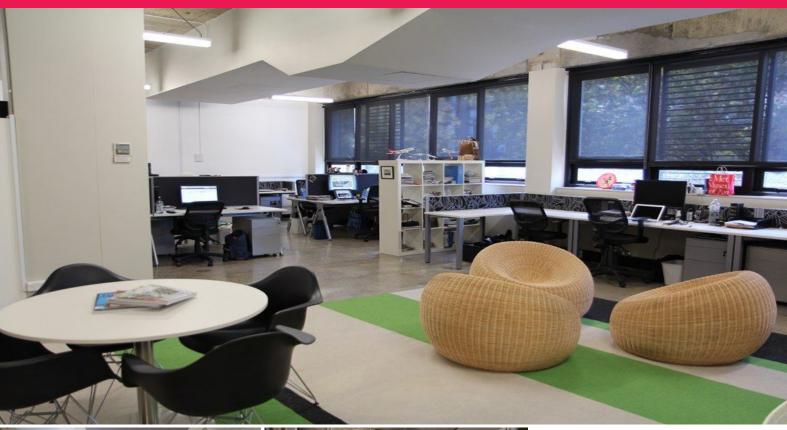

## **Warehouse Style Creative Office**

Room 4 is an iconic inner city urban development which fits right into the vibrant heart of Surry Hills, one of Sydney's most creative suburbs.

With tenants such as Thomas Dux & The Winery, IRIS Advertising and Bang PR, the design successfully innovates and integrates with Surry Hills long standing heritage and the resurgent artistic culture of today's surround dining scene.

- \* Featuring 126 sqm lettable area
- \* Available ASAP
- \* Iconic development located on the corner of Crown & Campbell Streets
- \* Creative workspaces
- \* Communal Board Room / Break out Areas
- \* Bike Racks / Showers

Offices FOR LEASE

126sqm