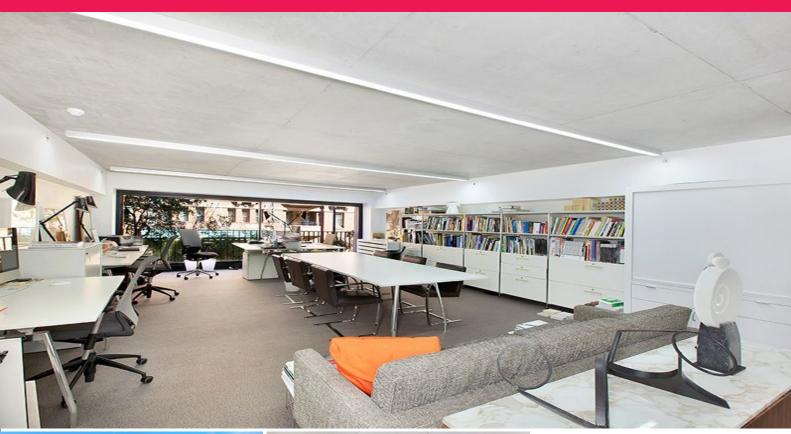

## **Creative Light Filled Office**

This stunning 66m2 executive office is well presented and filled with light with a leafy aspect through large windows overlooking Greenknowe Avenue.

The executive suite is completely self contained and air conditioned with bathroom & kitchenette.

Located 650 metres walk to Kings Cross train station and very well serviced by busses this eclectic location and modern building is desirable for any business owner wanting convenience and quality.

Available for your occu