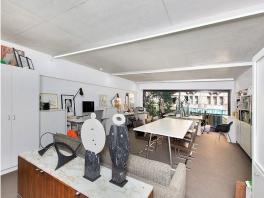

## **Creative Light Filled Office**

This stunning 66m2 executive office is well presented and filled with light with a leafy aspect through large windows overlooking Greenknowe Avenue.

The executive suite is completely self contained and air conditioned with bathroom & kitchenette.

Located 650 metres walk to Kings Cross train station and very well serviced by busses this eclectic location and modern building is desirable for any business owner wanting convenience and quality.

Available for your occu