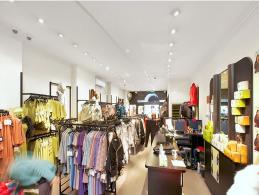

## **Spacious Retail with Storage**

This location has boasted the same retailer for nearly two dozen years.

Located on the northern side of the street alongside longstanding retailers.

The inviting frontage of approx 4 metres, it has two large display windows as you enter and is well presenter throughout with a set ceiling and down light system that suits clothing retail.