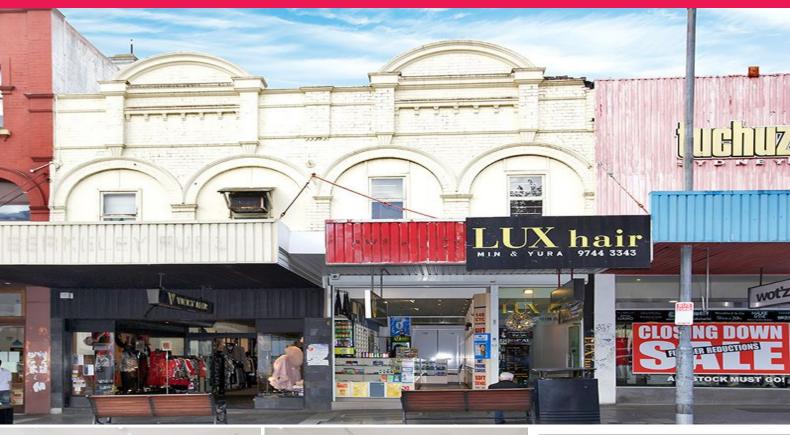

146 Burwood Road, Burwood NSW 2134

## **Spacious Retail with Storage**

This location has boasted the same retailer for nearly two dozen years.

Located on the northern side of the street alongside longstanding retailers.

The inviting frontage of approx 4 metres, it has two large display windows as you enter and is well presenter throughout with a set ceiling and down light system that suits clothing retail.

Neighbours include a tobacconist, Caffe Marco, Bing lee, St George bank, HCF and directly opposite club Burwood.

Ground Floor Retail 130

Retail

FOR LEASE

143sqm