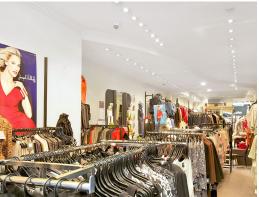

## **Spacious Retail with Storage**

This location has boasted the same retailer for nearly two dozen years.

Located on the northern side of the street alongside longstanding retailers.

The inviting frontage of approx 4 metres, it has two large display windows as you enter and is well presenter throughout with a set ceiling and down light system that suits clothing retail.