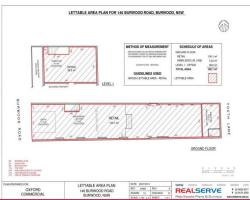

Neighbours include a tobacconist, Caffe Marco, Bing lee, St George bank, HCF and directly opposite club Burwood.

Ground Floor Retail 130

Retail

FOR LEASE

143sqm