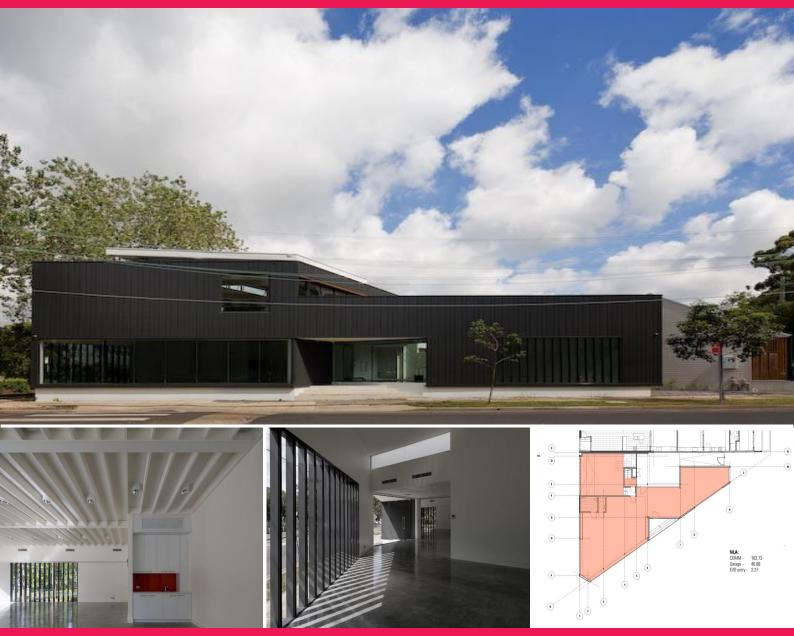

11 Joynton Avenue, Waterloo NSW 2017

## **Attention Designer Showrooms & Retail Operators**

This striking building - Near New!

This high exposure corner attracts attention with it's tasteful modern design. Positioned on Joynton Avenue between Epsom Road and O'Dea Avenue, this property neighbours Mary O'Brien Reserve and the popular Victoria Park Development. Boasting three sides of exposure and natural light onto busy Joynton Avenue with bus stops within the block to the CBD and Eastern suburbs.

This busy position is well serviced by busses to the CBD on the next block.

The designer finishes throughout mean that the occupant will spend very little to open their doors. Boasting soar

Showrooms/bulky Goods FOR LEASE

164sqm