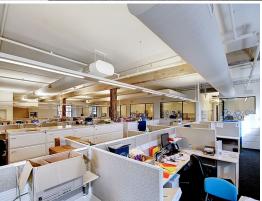

## The Fringes Best Office

Oxford Commercial is pleased to present exclusively this wonderful whole floor office which is flooded in natural light from four sides.

An existing fitout is on offer hosting a practical mix of open plan creative office and meeting rooms/management offices all with soaring ceilings and complimented by breakout areas, hardwood beams and modern amenities.

The building boasts direct lift access onto the floor.

Extremely well serviced by buses to the CBD and western suburbs with the convenience of an experienced cafe operator in the foyer for internal meetings.