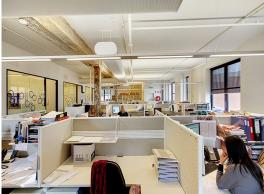

## The Fringes Best Office

Oxford Commercial is pleased to present exclusively this wonderful whole floor office which is flooded in natural light from four sides.

An existing fitout is on offer hosting a practical mix of open plan creative office and meeting rooms/management offices all with soaring ceilings and complimented by breakout areas, hardwood beams and modern amenities.

The building boasts direct lift access onto the floor.

Extremely well serviced by buses to the CBD and western suburbs with the convenience of an experienced cafe operator in the foyer for internal meetings.