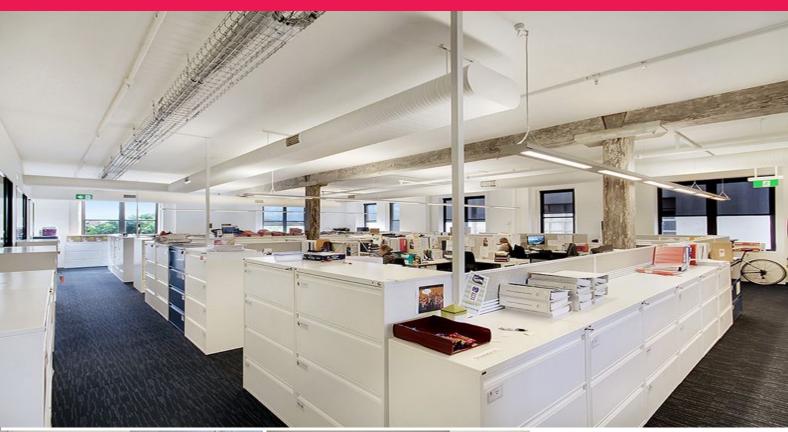

## The Fringes Best Office

Oxford Commercial is pleased to present exclusively this wonderful whole floor office which is flooded in natural light from four sides.

An existing fitout is on offer hosting a practical mix of open plan creative office and meeting rooms/management offices all with soaring ceilings and complimented by breakout areas, hardwood beams and modern amenities.

The building boasts direct lift access onto the floor.

Extremely well serviced by buses to the CBD and western suburbs with the convenience of an experienced cafe operator in the foyer for internal meetings.