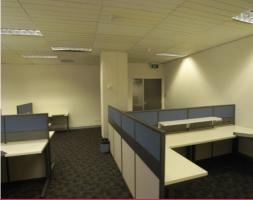

## **Fully Fitted 147m2 Corner Office**

Ideal corporate office opportunity on the fourth floor of an immaculately presented security building positioned on the corners of Wentworth Ave & Hunt St. Ample natural light on 2 sides of the office.

- Open plan layout + separate office & boardroom facilities
- 147.4 sqm of space available
- Building serviced by 2 fire stairs and 3 lifts including car park
- Immaculately presented throughout
- Suite variety of uses
- Moments from Central Train Station, Hyde Park, Chinatown and Oxford Street
- Several car spaces available at additional cost