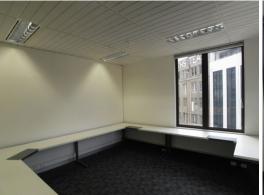

## **Fully Fitted 147m2 Corner Office**

Ideal corporate office opportunity on the fourth floor of an immaculately presented security building positioned on the corners of Wentworth Ave & Hunt St. Ample natural light on 2 sides of the office.

- Open plan layout + separate office & boardroom facilities
- 147.4 sqm of space available
- Building serviced by 2 fire stairs and 3 lifts including car park
- Immaculately presented throughout
- Suite variety of uses
- Moments from Central Train Station, Hyde Park, Chinatown and Oxford Street
- Several car spaces available at additional cost