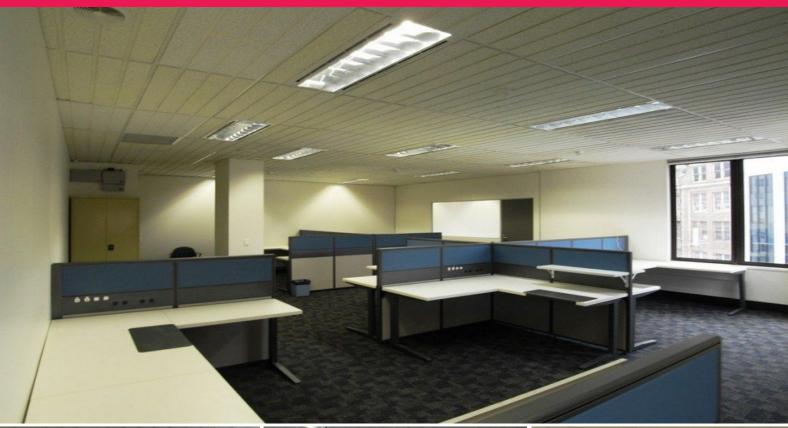

## **Fully Fitted 147m2 Corner Office**

Ideal corporate office opportunity on the fourth floor of an immaculately presented security building positioned on the corners of Wentworth Ave & Hunt St. Ample natural light on 2 sides of the office.

- Open plan layout + separate office & boardroom facilities
- 147.4 sqm of space available
- Building serviced by 2 fire stairs and 3 lifts including car park
- Immaculately presented throughout
- Suite variety of uses
- Moments from Central Train Station, Hyde Park, Chinatown and Oxford Street
- Several car spaces available at additional cost