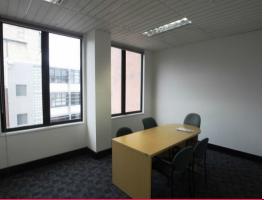

## **Fully Fitted 147m2 Corner Office**

Ideal corporate office opportunity on the fourth floor of an immaculately presented security building positioned on the corners of Wentworth Ave & Hunt St. Ample natural light on 2 sides of the office.

- Open plan layout + separate office & boardroom facilities
- 147.4 sqm of space available
- Building serviced by 2 fire stairs and 3 lifts including car park
- Immaculately presented throughout
- Suite variety of uses
- Moments from Central Train Station, Hyde Park, Chinatown and Oxford Street
- Several car spaces available at additional cost