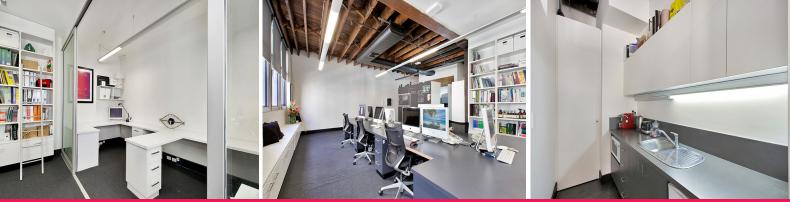

## **Beautifully Presented with Brilliant Light**

This primarily open plan warehouse style office has all of the modern conveniences including air conditioning, executive style glass boardroom, directors office, designer integrated storage and fitout to fit 10-12 staff.

There is one off street carspace and openable warehouse style windows and direct lift access to the floor, the suite has it's own kitchenette and designated services/print room.

The building boasts separate male and female toilets and showers along with an experienced cafe operator on the ground floor.