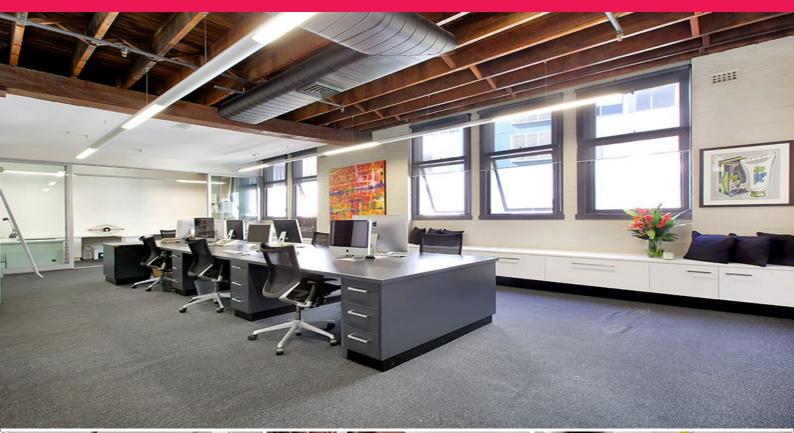

## **Beautifully Presented with Brilliant Light**

This primarily open plan warehouse style office has all of the modern conveniences including air conditioning, executive style glass boardroom, directors office, designer integrated storage and fitout to fit 10-12 staff.

There is one off street carspace and openable warehouse style windows and direct lift access to the floor, the suite has it's own kitchenette and designated services/print room.

The building boasts separate male and female toilets and showers along with an experienced cafe operator on the ground floor.