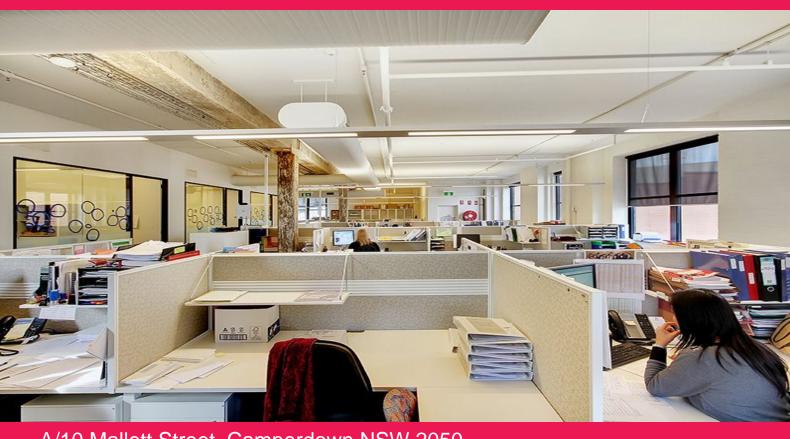

## The Fringes Best Office

Oxford Commercial is pleased to present exclusively this 365sqm approx wonderful half floor office which is flooded in natural light from three sides. An existing fitout is on offer hosting a practical mix of open plan creative office and meeting rooms/management offices all with soaring ceilings and complimented by breakout areas, hardwood beams and modern amenities.

The building boasts direct lift access onto the floor.

Extremely well serviced by buses to the CBD and western suburbs with the convenience of an experienced cafe operator in the foyer for internal meetings.