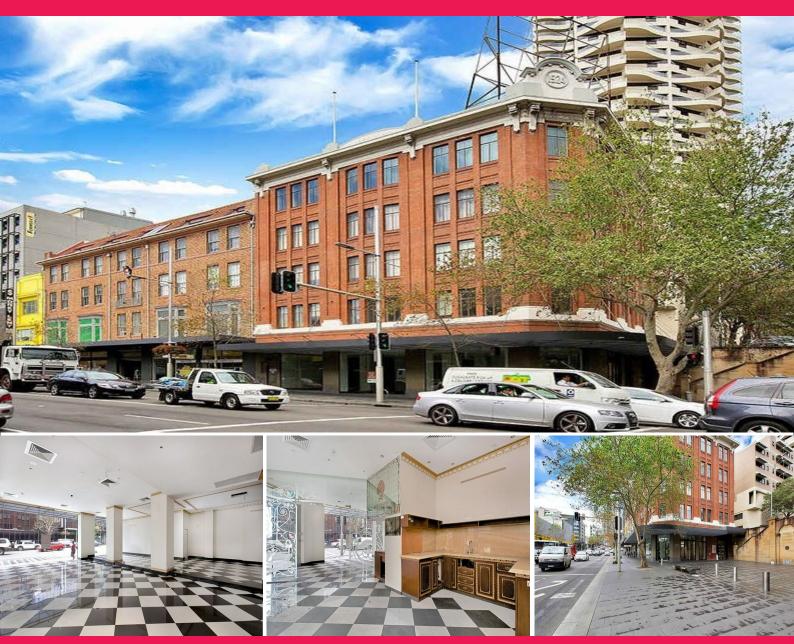

## Level G/01/171 William Street, Darlinghurst NSW 2010

## **Corner Showroom with 19m Frontage**

Located on one of Sydney's busiest arterial roads connecting the Eastern Suburbs to the CBD, Harbour Bridge and Eastern Distributor.

The ground floor premises located on the corners of William St and Forbes St, positioned between Kings Cross and Hyde Park presents itself with a commanding 19 metre (approx) uninterrupted corner frontage to William Street and is within close proximity to Victoria Road and Stanley Street cafes and eateries.

Surrounding operators include: Miss Chu, Formula 1 Motel, Avis, Hertz, Europear, Hardware Store, and Infinity Motors amongst many others.

171 William Street DARLINGHURST offers: ? 235.1sq m lettable retail/ showroom area