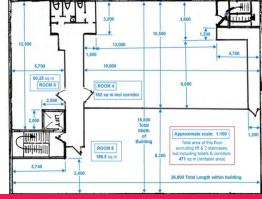

## Right in the heart of Surry Hills UNDER OFFER

Entire floor of a warehouse style Surry Hills Building!

Cheap rent at \$285psm Gross + GST. Look no further. Need a space close to transport, in a character warehouse style building with loads of natural light around totaling 470sqm approx.

This whole floor boasts three sides of light, high ceilings, ample concrete finishes and is ready for your occupation on short notice. Very rare space is ready for you to make it your own with a little bit of TLC. 2 Carspaces in the building and plenty on street and nearby parking station.

Offices

FOR LEASE

470sqm