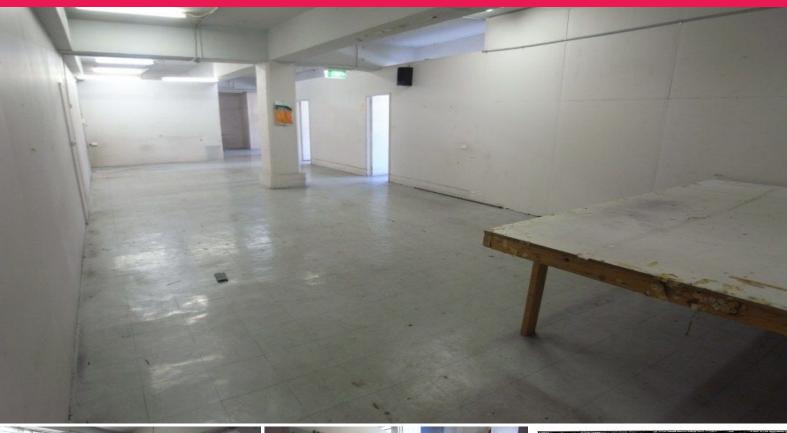

## Right in the heart of Surry Hills UNDER OFFER

Entire floor of a warehouse style Surry Hills Building!

Cheap rent at \$285psm Gross + GST. Look no further. Need a space close to transport, in a character warehouse style building with loads of natural light around totaling 470sqm approx.

This whole floor boasts three sides of light, high ceilings, ample concrete finishes and is ready for your occupation on short notice. Very rare space is ready for you to make it your own with a little bit of TLC. 2 Carspaces in the building and plenty on street and nearby parking station.