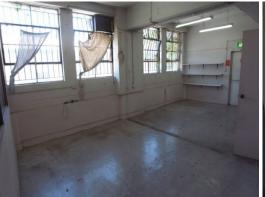

## Right in the heart of Surry Hills UNDER OFFER

Entire floor of a warehouse style Surry Hills Building!

Cheap rent at \$285psm Gross + GST. Look no further. Need a space close to transport, in a character warehouse style building with loads of natural light around totaling 470sqm approx.

This whole floor boasts three sides of light, high ceilings, ample concrete finishes and is ready for your occupation on short notice. Very rare space is ready for you to make it your own with a little bit of TLC. 2 Carspaces in the building and plenty on street and nearby parking station.