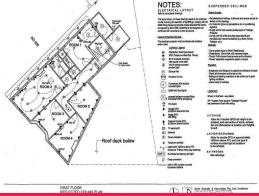

## **Character Office Ideal for Creative Office or Live/Work**

Whole of Level One - commercial offices.

170m2 of character filled open rooms representing old world charm but with in a state of the art office environment.

Offices

FOR LEASE

170sqm