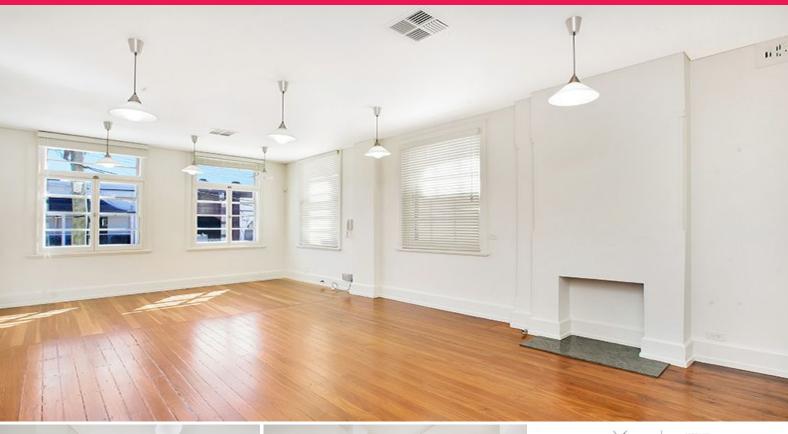

## **Character Office Ideal for Creative Office or Live/Work**

Whole of Level One - commercial offices.

170m2 of character filled open rooms representing old world charm but with in a state of the art office environment.

Beautifully renovated commercial office space, high ceilings, fully air conditioned, polished timber floors, with excellent amenities.

Vacant and ready to move straight into.

- ? Full security building access & alarm.
- ? Excellent location & exposure.
- ? Prominent position above CBA.
- ? Situated in the heart