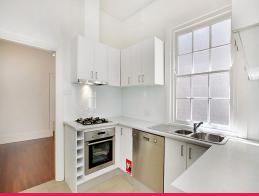

## **Character Office Ideal for Creative Office or Live/Work**

Whole of Level One - commercial offices.

170m2 of character filled open rooms representing old world charm but with in a state of the art office environment.

Beautifully renovated commercial office space, high ceilings, fully air conditioned, polished timber floors, with excellent amenities.

Vacant and ready to move straight into.

- ? Full security building access & alarm.
- ? Excellent location & exposure.
- ? Prominent position above CBA.
- ? Situated in the heart