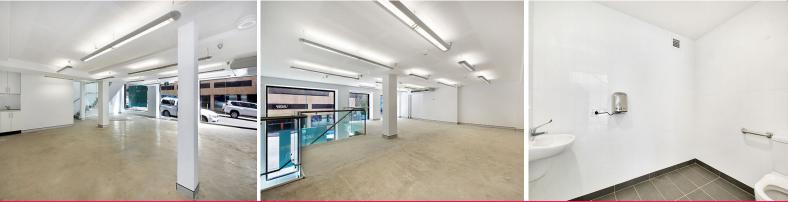

## Sensational 160sqm Creative Showroom/Office

Designer building which was completed refurbished and now offers an incredible creative opportunity split over two levels for your creative business.

Ideal for a showroom operator that needs ancillary offices, could be suited to a potential food/bar/restaurant also.

Boasting polished concrete floors and floor to ceiling glass showroom windows, this is not to be overlooked. Position yourself in Sydney's Soho district equivalent neighbouring long grain, short grain, nomad, Bar H, Play Bar, Rovers, Spice I am and many more all only a stones throw to Sydney's CBD and Haymarket.