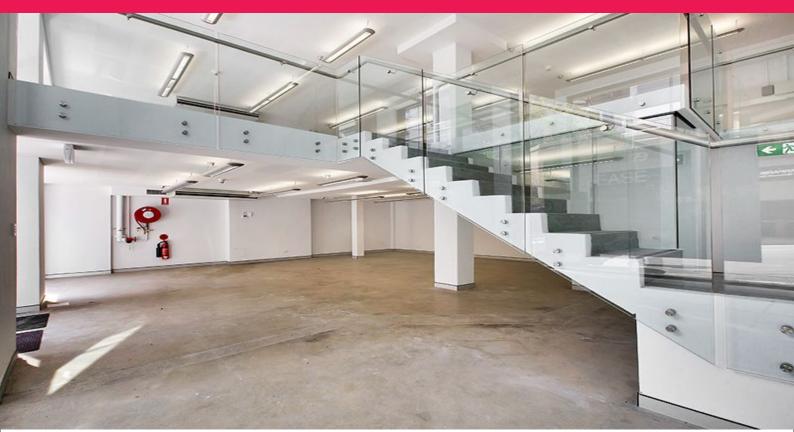

## Sensational 160sqm Creative Showroom/Office

Designer building which was completed refurbished and now offers an incredible creative opportunity split over two levels for your creative business.

Ideal for a showroom operator that needs ancillary offices, could be suited to a potential food/bar/restaurant also.

Boasting polished concrete floors and floor to ceiling glass showroom windows, this is not to be overlooked. Position yourself in Sydney's Soho district equivalent neighbouring long grain, short grain, nomad, Bar H, Play Bar, Rovers, Spice I am and many more all only a stones throw to Sydney's CBD and Haymarket.