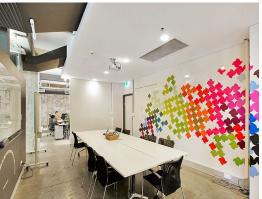

## **Sensational 258sqm Whole Floor Creative Office**

171 William Street DARLINGHURST offers:

- -258sqm of sensational creative office
- -Polished concrete floors
- -Designer break out kitchen
- -Modern amenities on the floor (exclusive use)
- -Boardroom and meeting room
- -Ability to subdivide into smaller areas
- -Dual zoned air conditioning throughout
- -High ceilings and brilliant natural light from 3 sides
- -Suitable for Creative Office