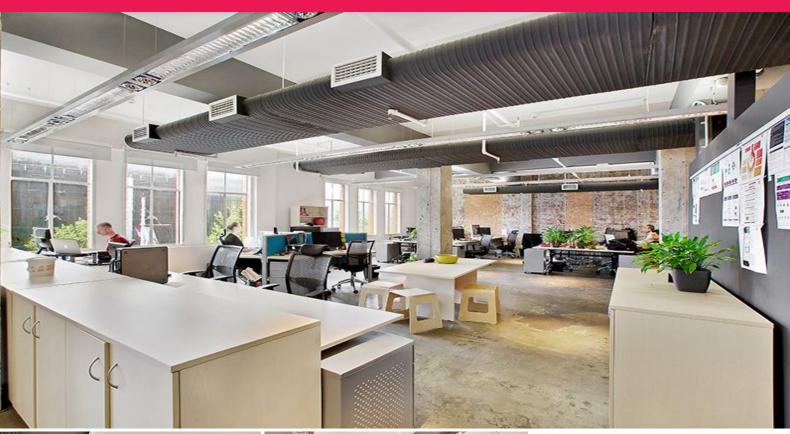

## **Sensational 258sqm Whole Floor Creative Office**

171 William Street DARLINGHURST offers:

- -258sqm of sensational creative office
- -Polished concrete floors
- -Designer break out kitchen
- -Modern amenities on the floor (exclusive use)
- -Boardroom and meeting room
- -Ability to subdivide into smaller areas
- -Dual zoned air conditioning throughout
- -High ceilings and brilliant natural light from 3 sides
- -Suitable for Creative Office