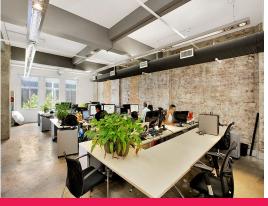

## **Sensational 258sqm Whole Floor Creative Office**

171 William Street DARLINGHURST offers:

- -258sqm of sensational creative office
- -Polished concrete floors
- -Designer break out kitchen
- -Modern amenities on the floor (exclusive use)
- -Boardroom and meeting room
- -Ability to subdivide into smaller areas
- -Dual zoned air conditioning throughout
- -High ceilings and brilliant natural light from 3 sides
- -Suitable for Creative Office