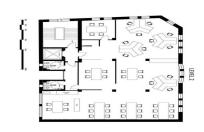

## **Sensational 258sqm Whole Floor Creative Office**

171 William Street DARLINGHURST offers:

- -258sqm of sensational creative office
- -Polished concrete floors
- -Designer break out kitchen
- -Modern amenities on the floor (exclusive use)
- -Boardroom and meeting room
- -Ability to subdivide into smaller areas
- -Dual zoned air conditioning throughout
- -High ceilings and brilliant natural light from 3 sides
- -Suitable for Creative Office