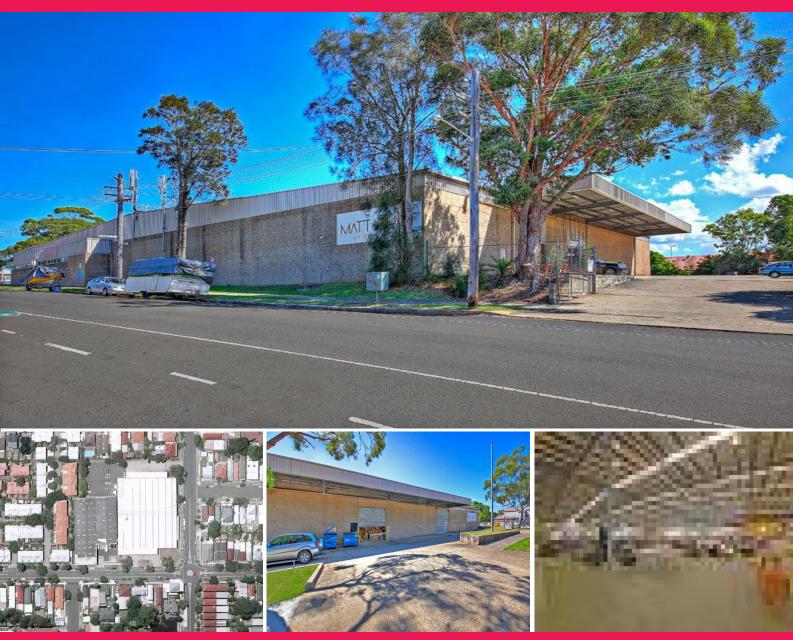

## 141 Allen Street, Leichhardt NSW 2040

## **Bulky Good Warehouse**

Previously occupied for many years by Matt Blatt reproduction high end furniture as a bulky goods retail site they are now relocating due to expansion. Located on the corner of Allen & Flood Street one block from Leichhardt Market Town. The property is less than half a kilometre from the City West Link and less than 10 minutes from the CBD or Ashfield.

Situated on 7,150 sqm of land with a tilt up concrete portal frame building with 6.7m to 7.8m approx internal height clearance.

40 foot container access from roller shutter doors located on Flood Street. 3,850m2 OR CAN BE SUBDIVIDED TO 3,020m2.

## PERMITTED USE:

The zoning permits uses such as bulky goods retail or warehousing and associated offices including warehousing wi

Industrial FOR LEASE

3850sqm