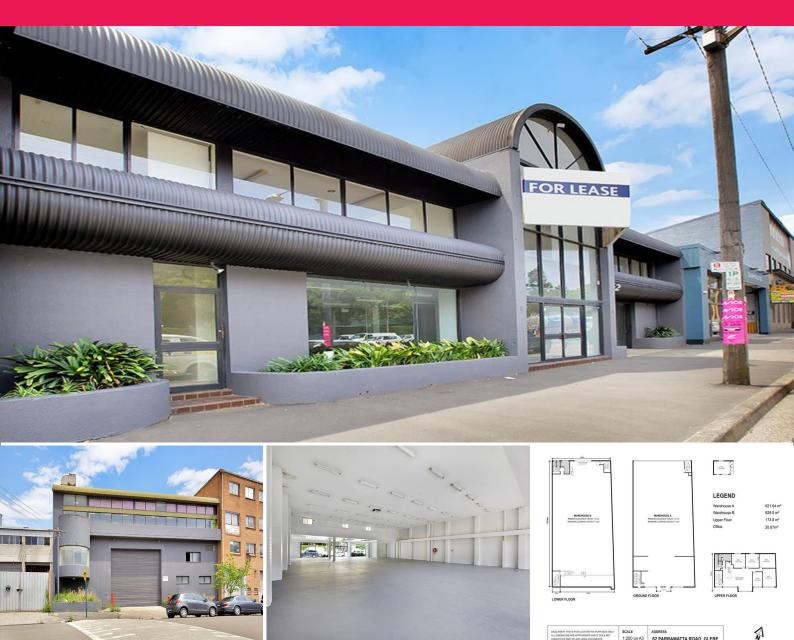

## 1157sqm Showroom/Warehouse/Office 20 carspaces

Modern large showroom with 19m frontage to Parramatta Road Glebe and brilliant rear lane access for storage/warehouse or carparking.

Long history as a successful antiques retailer but currently vacant and awaiting your occupation.

The showroom consists of nearly a 6metre height and has vehicle access off Parramatta Rd, ideal vehicle showroom.

The showroom is flooded in natural light from two sides and hosts a separate self contained first floor office with own amenities.

The lower ground floor is accessed from 74 Arundle Street and provides a 5metre electric roller door and 20 singu

Showrooms/bulky Goods FOR LEASE

1157sqm