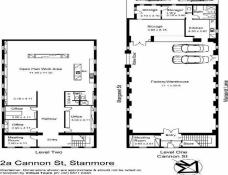

## Immaculately Presented Office/Showroom With Ability for Live/Work in Inner West

This superbly refurbished office and warehouse building offers over 650sqm over two levels with exceptional design features and multi-use opportunities.

\* 21m x 11m warehouse space on lower level with loading dock and secure parking for multiple cars plus an additio

Showrooms/bulky Goods FOR LEASE

650sqm