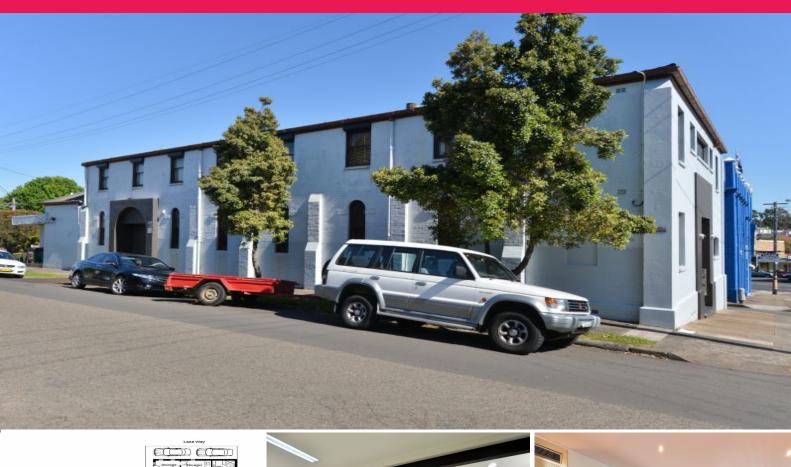

## Immaculately Presented Office/Showroom With Ability for Live/Work in Inner West

This superbly refurbished office and warehouse building offers over 650sqm over two levels with exceptional design features and multi-use opportunities.

It has the ability for a live and work operating design with an immaculately presented first floor.

Its two street frontages and prime positioning adjacent to Parramatta Rd allows convenient access to the CBD, M4/M5 freeways and Eastern distributor. The perfect opportunity to relocate your business to the burgeoning inner west.

\* 21m x 11m warehouse space on lower level with loading dock and secure parking for multiple cars plus an additio

Showrooms/bulky Goods FOR LEASE

650sqm